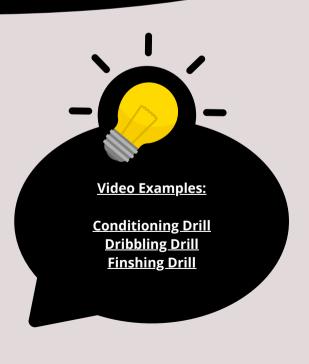

Practice the power of self-belief and positive self-talk.

Reflect on your progress and areas of improvement at the end of each month.

**Video Examples:** 

Explosive Strength Exercise
Single Leg Strength Exercise
Shooting Drill